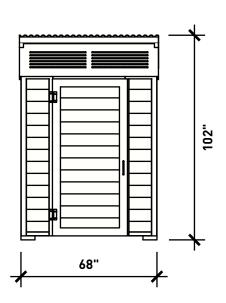

## WISHBONE SITE FURNISHINGS

DRAWN BY:

210-27090 GLOUCESTER WAY LANGLEY, BC

DWG. TITLE: FOREST SERIES JUMBO OUTHOUSE BUILDING

**REVISION:** 07/01/21 R:01

MATERIAL:
ALUMINUM
PATTERN NO.

N/A

**DWG. NO.** DWSBOH07012101

GARY PARMAR

MODEL NO. SCALE: SHEET: DATE:
FSTB-1-J AS SHOWN 2 OF 2 07 JAN 21