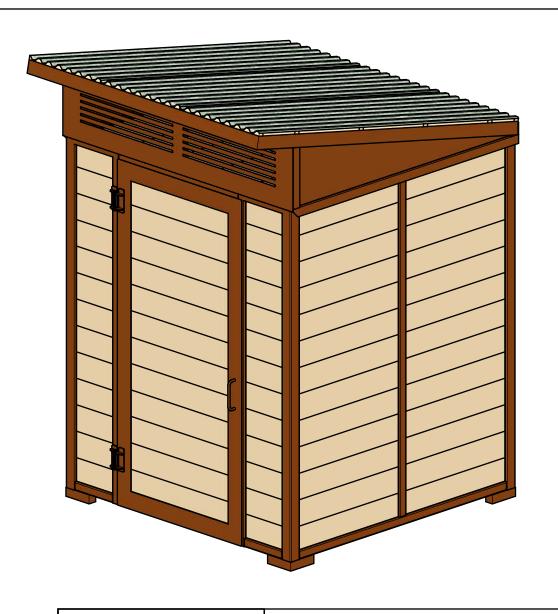

## WISHBONE SITE FURNISHINGS

210-27090 GLOUCESTER WAY LANGLEY, BC

DWG. TITLE: FOREST SERIES JUMBO OUTHOUSE BUILDING

**REVISION:** 07/01/21 R:01

MATERIAL:
ALUMINUM
PATTERN NO.

N/A

DWG. NO.
DWSBOH07012101

DRAWN BY: GARY PARMAR

MODEL NO. FSTB-1-J SCALE: 1:48 SHEET: DATE: 1 OF 2 07 JAN 21

| Wishbane        | 7 |
|-----------------|---|
| site furnishing | S |