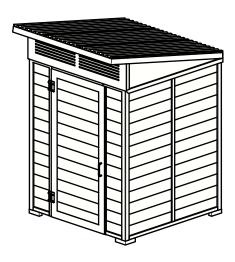

## WISHBONE SITE FURNISHINGS

210-27090 GLOUCESTER WAY LANGLEY, BC

DWG. TITLE: FOREST SERIES JUMBO OUTHOUSE BUILDING

**REVISION:** 07/01/21 R:01

MATERIAL:
ALUMINUM
PATTERN NO.

N/A

DWG. NO.
DWSBOH07012101

DRAWN BY: GARY PARMAR

MODEL NO. FSTB-1-J SCALE: 1:48 SHEET: DATE: 1 OF 2 07 JAN 21

| Wishbane        | 7 |
|-----------------|---|
| site furnishing | S |