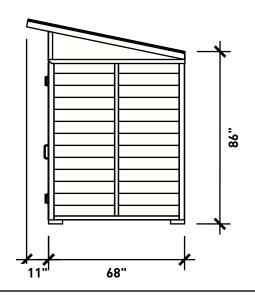

## WISHBONE SITE FURNISHINGS

DRAWN BY:

210-27090 GLOUCESTER WAY LANGLEY, BC

DWG. TITLE: FOREST SERIES JUMBO OUTHOUSE BUILDING

**REVISION:** 07/01/21 R:01

MATERIAL:
ALUMINUM
PATTERN NO.

N/A

**DWG. NO.** DWSBOH07012101

GARY PARMAR

MODEL NO. SCALE: SHEET: DATE:
FSTB-1-J AS SHOWN 2 OF 2 07 JAN 21